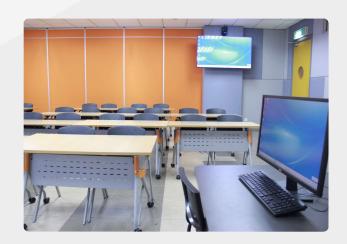

### **LECTURE ROOM 4**

- Located at the 3rd floor of the Mercu Alam Bina building.
- Alongside to the main entrance of the Café
- Easily accessible with 3 lifts and main staircases.
- Mainly used for classes
- Support remote learning classes
- Area:100m2

#### **Package Includes:**

- PA System
- 1 Projector
- Acoustic wall panel
- Max 50 seats for seminar arrangement
- Max 40 seats for 6-7 round tables arrangement
- Package rate RM50,000 (min) /year. (Min 3 years) \*
- Complimentary use by partners/ company/naming right holder of 10days/year.
- Maintenance and cleaning handled by the Faculty.
- Signage of the partners will be put up in front of the respective space