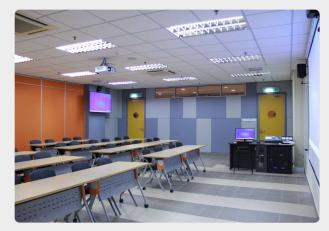

### **LECTURE ROOM 4**

- Located at the 3rd floor of the Mercu Alam Bina building.
- Alongside to the main entrance of the Café
- Easily accessible with 3 lifts and main staircases.
- Mainly used for classes
- Support remote learning classes
- Area:100m2

#### **Package Includes:**

- PA System
- 1 Projector
- Acoustic wall panel
- Max 50 seats for seminar arrangement
- Max 40 seats for 6-7 round tables arrangement
- Package rate RM50,000 (min) /year. (Min 3 years) \*
- Complimentary use by partners/ company/naming right holder of 10days/year.
- Maintenance and cleaning handled by the Faculty.
- Signage of the partners will be put up in front of the respective space