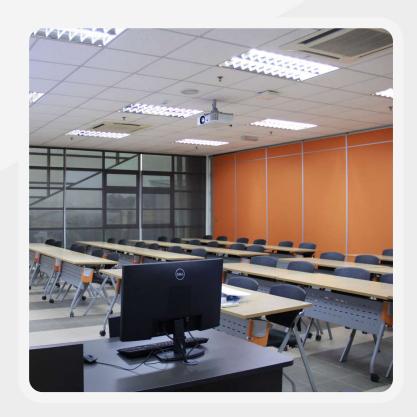

### **LECTURE ROOM 4**

- Located at the 3rd floor of the Mercu Alam Bina building.
- Alongside to the main entrance of the Café
- Easily accessible with 3 lifts and main staircases.
- Mainly used for classes
- Support remote learning classes
- Area:100m2

#### **Package Includes:**

- PA System
- 1 Projector
- Acoustic wall panel
- Max 50 seats for seminar arrangement
- Max 40 seats for 6-7 round tables arrangement
- Package rate RM50,000 (min) /year. (Min 3 years) \*
- Complimentary use by partners/ company/naming right holder of 10days/year.
- Maintenance and cleaning handled by the Faculty.
- Signage of the partners will be put up in front of the respective space